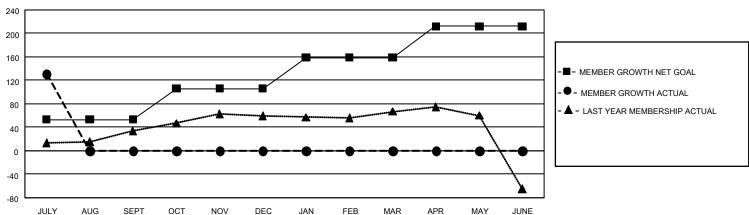

## GOALS AND ACTUAL MEMBERS CUMULATIVE

| DROPPED CLUBS: 0          |    | 45 CLUBS OF 98 ADDED 1 OR MORE<br>NEW MEMBERS | GENDER DISTRIBUTION  MALE 1,577 (70.43%) |              |    |
|---------------------------|----|-----------------------------------------------|------------------------------------------|--------------|----|
| DROPPED MEMBERS           |    |                                               | FEMALE                                   | 662 (29.57%) |    |
| DECEASED                  | 1  | CLICK HEDE FOR CLIMIN ATIVE                   | TOTAL FAMILY UNIT MEMBERS                |              | 58 |
| CLUB CANCELLED 0 OTHER 67 |    | CLICK HERE FOR CUMULATIVE MEMBERSHIP DATA     | FAMILY MEMBERS PAYING HALF DUES          |              | 34 |
| TOTAL                     | 68 |                                               |                                          |              |    |