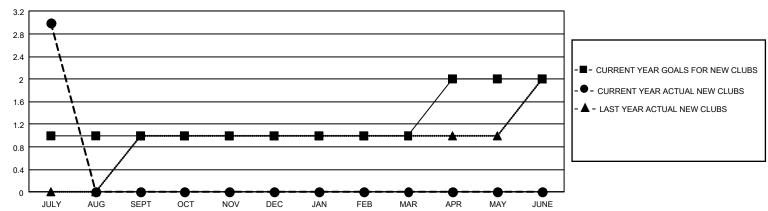

| 3           | 0             | JULY/AUG/SEPT         | 53                     | 208                     | 68                                                 |  |
| OCT/NOV/DEC   | 0             | 0           | 0             | OCT/NOV/DEC           | 53                     | 0                       | 0                                                  |  |
| JAN/FEB/MAR   | 0             | 0           | 0             | JAN/FEB/MAR           | 53                     | 0                       | 0                                                  |  |
| APR/MAY/JUNE  | 3             | 0           | 0             | APR/MAY/JUNE          | 53                     | 0                       | 0                                                  |  |

## GOALS AND ACTUAL NEW CLUBS CUMULATIVE



## GOALS AND ACTUAL MEMBERS CUMULATIVE



| DROPPED CLUBS: 0          |    | 45 CLUBS OF 98 ADDED 1 OR MORE<br>NEW MEMBERS | GENDER DISTRIBUTION  MALE 1,577 (70.43%) |              |    |
|---------------------------|----|-----------------------------------------------|------------------------------------------|--------------|----|
| DROPPED MEMBERS           |    |                                               | FEMALE                                   | 662 (29.57%) |    |
| DECEASED                  | 1  | CLICK HEDE FOR CLIMIN ATIVE                   | TOTAL FAMILY UNIT MEMBERS                |              | 58 |
| CLUB CANCELLED 0 OTHER 67 |    | CLICK HERE FOR CUMULATIVE MEMBERSHIP DATA     | FAMILY MEMBERS PAYING HALF DUES          |              | 34 |
| TOTAL